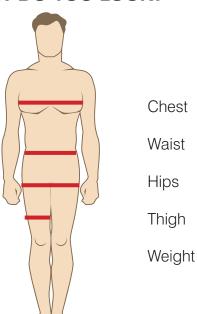

## **HOW DO YOU LOOK?**

| VT 4         |
|--------------|
|              |
| os:<br>acing |
|              |
|              |
|              |
|              |
|              |
|              |

Be sure to take your measurements on the same side and in the same place each time.

#### **MEASUREMENT GUIDELINES:**

Chest - measure at the center of your sternum over/across your chest.

Waist - measure approximately 2 inches above your hip bone.

Hips - measure at the widest part around your hips.

**Thigh** - measure approximately 6 inches above the top of your kneecap.